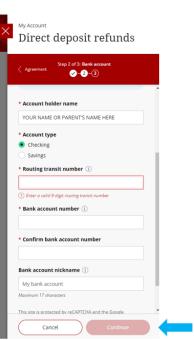

### Step 3

## Transact – Initiate Refund

- Use the same information you use to get your direct deposit from work.
- · If you have a question on what information you need to enter to successfully receive your money, please contact your bank.
- Debit card # is not the same as • account #

3

- Once you have verified everything is correct, click "Continue"
- ٠ The next page will allow you to review your information before submitting
- Please review this carefully to avoid potential delay to your refund